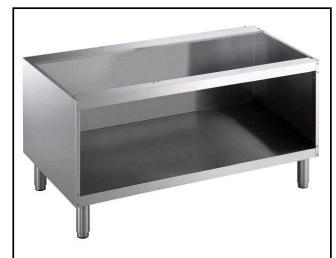

### Item No.

Open base to store pots, pans, sheet pans etc. To be installed below 700XP top units in island type installations with operations from one side. Constructed in stainless steel with Scotch Brite finish. Delivered with stainless steel flanged feet.

#### **Main Features**

- Unit can be easily installed below other 700 line top models.
- Unit delivered with 50 mm height adjustable feet in Stainless steel.
- Open base compartment for storage of pots, pans, sheet pans, etc.
- Doors with handles, drawers, heating kits and runners for GN containers can be ordered separately.

#### Construction

- Constructed in Stainless steel with Scotch Brite finish to meet the highest hygiene standards.
- Supplied with flanged stainless steel feet.

APPROVAL: