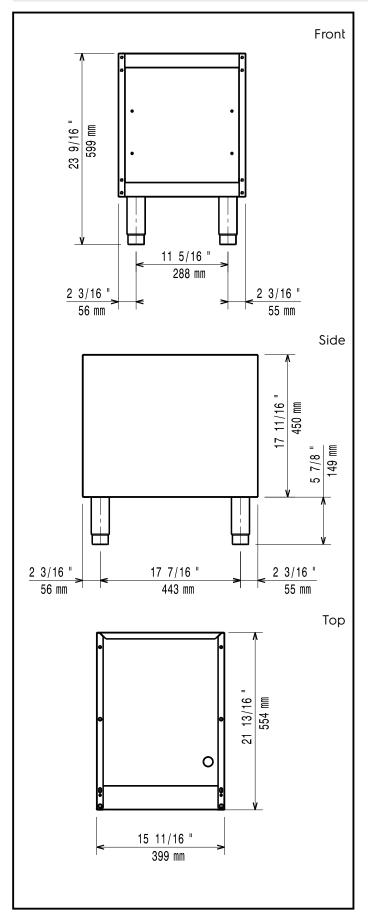

### **Key Information:**

External dimensions, Width:

**371263 (E7BAMD00000)** 400 mm External dimensions, Depth: 550 mm External dimensions, Height: 600 mm 10 kg

Modular Cooking Range Line 700XP Open Base Cupboard 1/2 Module with flanged feet